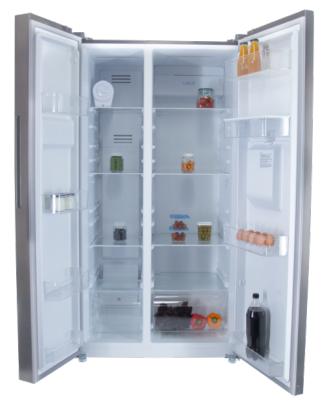

No Frost Refrigerator

MODEL No.

OS-BSBSME20SSEVDI

559 Liters / 20 Cubic Feet

- Reversible door
- Total frost free design
- External handle
- Adjustable front feet
- Inside condenser

| MODEL             | CAPACITY LTS     | VOLTAGE   | MEASURES mm(LxWxH)                | COOLANT<br>TYPE | REFRIGERANT<br>QUANTITY | DOORS | TEMPERATURE<br>CONTROL | NET<br>CAPACITY | NET<br>WEIGHT | CROSS<br>WEIGHT | LOADING<br>QUANTITY 40'HC | PORT             |
|-------------------|------------------|-----------|-----------------------------------|-----------------|-------------------------|-------|------------------------|-----------------|---------------|-----------------|---------------------------|------------------|
| OS-BSBSME20SSEVDI | Refrigerator 356 | 220V/50Hz | Net<br>Dimension 912x704x1770     |                 | 70 g                    | 2     | Electronic             | 559 L           | 102 Kg        | 114 Kg          | 48                        | WUHU/<br>NANJING |
|                   | Cooler 203       |           | Birronoidi                        | R600a           |                         |       |                        |                 |               |                 |                           |                  |
|                   | Total 559        |           | Package 987x780x1841<br>Dimension |                 |                         |       |                        |                 |               |                 |                           |                  |